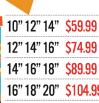

HOT LIMITED TIME OFFER

10"12"14" \$64.99 12" 14" 16" \$79.99 14" 16" 18" \$94.99 16" 18" 20" \$114.99 18"20"22" \$129.99 20" 22" 24" \$149.99

DeepWave **+S5.00** 